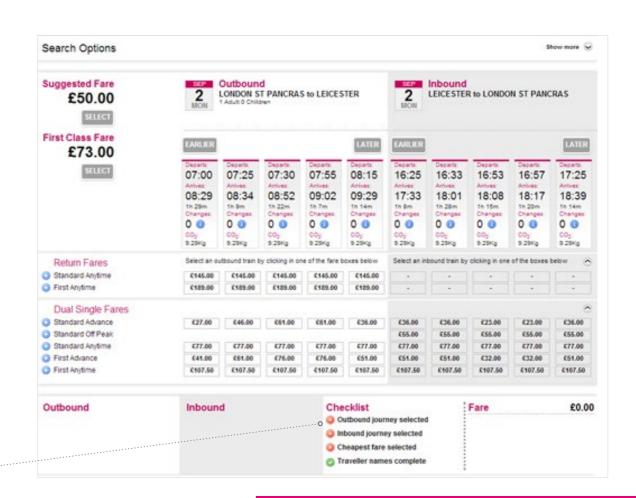

## Step 2: Search results

You will be directed to your search options page.

## Selecting a fare

The rail tool will automatically recommend the lowest price fare based on your search criteria, this is shown under 'Suggested fare'. Depending on your travel policy you may have certain restrictions in place which will depict what options are available, such as standard class only.

## Viewing a journey

To view more information about a particular fare or journey, just click the fare fee.

### Checklist

As you proceed through the booking process, there is a small checklist at the bottom ticking off required information. Your travel policy may require a reason for travel, this will be indicated in the checklist if so.

### Please note

On selecting a return fare, you will be required to select an empty field within the same line under the inbound section in order to proceed with your booking.