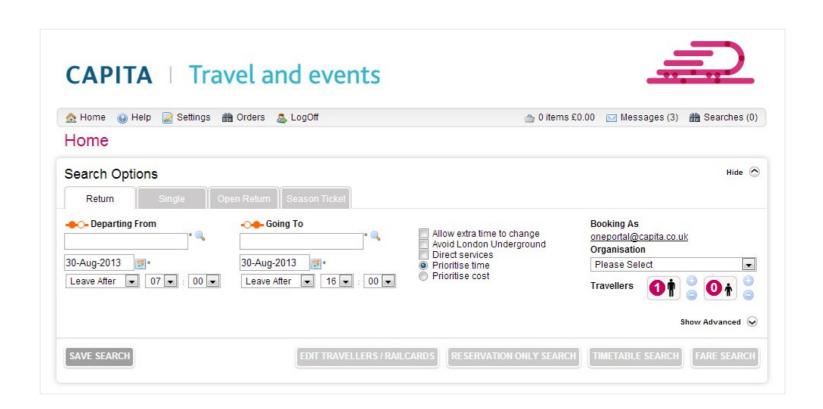

# Step 1: Planning your rail journey

When you are ready to start your booking, complete all the required fields on the first page of the tool.

The default search option setting is for 'return' journeys. If you would like to check for single or an open return journeys, select the respective tab.

## Booking as

This section will only appear if you have been setup as a travel booker ie. someone who books travel on behalf of someone else. By inputting the email address of the required traveller, the corresponding data will move across on the final confirmation page.

## Advanced options

You can fine-tune your search results by opening the 'Advanced' section, such options include; class of travel and stations you wish to change at, or avoid.

#### Please note

Types of journey are controlled by your organisations travel policy. Therefore the types of tabs you see may vary.