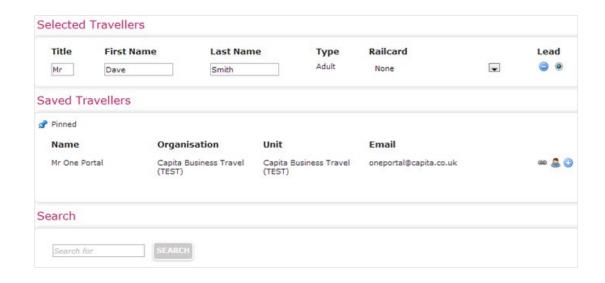

## Edit travellers / railcards

We now need to know who's travelling and whether any of the travellers hold any types of concessions such as a railcard. To do this, click on 'Edit Travellers/Railcards'.

Complete all the information and use the drop down selection to choose a type of railcard (if applicable).

You can also search for a traveller within your organisation by using the 'Search' field.

Once all your travellers details have been entered, select 'Save' to move on.