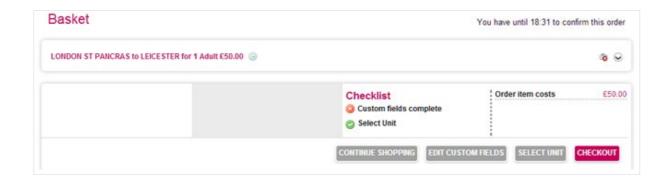

### Checklist

As you proceed through the booking process, there is a small checklist at the bottom ticking off required information. Your travel policy may require a reason for travel, this will be indicated in the checklist if so.

## Add to basket

Select the journey(s) you require and select 'Add to Basket' (if your company is setup with this option). Once you do this you will be directed to your 'Basket' which will contain your new journey along with any other journey's you are in the process of booking.

#### Please note

Adding the journey to your basket doesn't complete your booking. To complete your booking you must select 'Checkout' within your basket and follow the onscreen instructions until your booking is confirmed.

## Checkout

To confirm your booking(s) select 'Checkout'. If you have not completed some of the required fields during your booking process then you will be prompted at this point.

## Edit custom fields

If your checklist requires you to complete custom fields before proceeding, you can do this by clicking 'Edit Custom Fields'. This will open a new window with the information the system requires in accordance to your travel policy, this could be things like cost centre or project code.