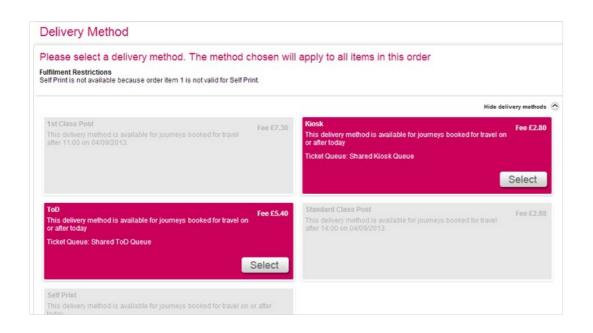

## Step 4: Ticket delivery method

The next stage of the checkout procedure is to select the delivery method of your tickets. Depending on your company setup, you may have a few options including; 1st class post, standard class post, TOD, Kiosk or self print.

Select your preferred delivery method and select 'Buy now'.

## Ticket on Departure (TOD)

If you would like to collect your tickets at the station via a fast ticket machine, then select this option and follow the on screen instructions about where to collect your ticket(s) from.

Alternatively in some instances you can have your own ticket printer installed in your office, if you have one of these then select 'Kiosk'.

#### Please note

Delivery options will vary depending on your company setup. To view all options available to you click on 'Show delivery methods'.

Some options might not be available due to time restrictions.